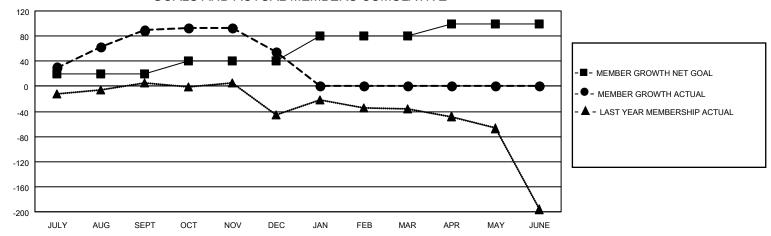

## District 4 L6

|               | Cluk          | os          |               | Members  RESULTS FOR 2020-2021 |                        |                         |                                                    |  |
|---------------|---------------|-------------|---------------|--------------------------------|------------------------|-------------------------|----------------------------------------------------|--|
|               | RESULTS FOR   | R 2020-2021 |               |                                |                        |                         |                                                    |  |
| QUARTER       | NEW CLUB GOAL | NEW CLUBS   | DROPPED CLUBS | QUARTER MEM                    | BER GROWTH NET<br>GOAL | MEMBER GROWTH<br>ACTUAL | DROPPED<br>MEMBERS ACTUAI<br>(including transfers) |  |
| JULY/AUG/SEPT | 1             | 2           | 0             | JULY/AUG/SEPT                  | 20                     | 156                     | 61                                                 |  |
| OCT/NOV/DEC   | 1             | 0           | 0             | OCT/NOV/DEC                    | 20                     | 36                      | 67                                                 |  |
| JAN/FEB/MAR   | 2             | 0           | 0             | JAN/FEB/MAR                    | 40                     | 0                       | 0                                                  |  |
| APR/MAY/JUNE  | 1             | 0           | 0             | APR/MAY/JUNE                   | 20                     | 0                       | 0                                                  |  |

## GOALS AND ACTUAL MEMBERS CUMULATIVE

| DROPPED CLUBS: 0 |     | 23 CLUBS OF 58 ADDED 1 OR MORE | GENDER DISTRIBUTION                |              |     |
|------------------|-----|--------------------------------|------------------------------------|--------------|-----|
|                  |     | NEW MEMBERS                    | MALE                               | 613 (49.08%) |     |
|                  |     |                                | FEMALE                             | 636 (50.92%) |     |
| DROPPED MEMBERS  |     |                                |                                    |              |     |
| DECEASED         | 7   | CLICK HERE FOR CUMULATIVE      | TOTAL FAMILY UNIT MEMBERS          |              | 339 |
| CLUB CANCELLED   | 0   | MEMBERSHIP DATA                |                                    |              | 407 |
| OTHER            | 121 |                                | FAMILY MEMBERS PAYING HALF 18 DUES |              | 187 |
| TOTAL            | 128 |                                |                                    |              |     |