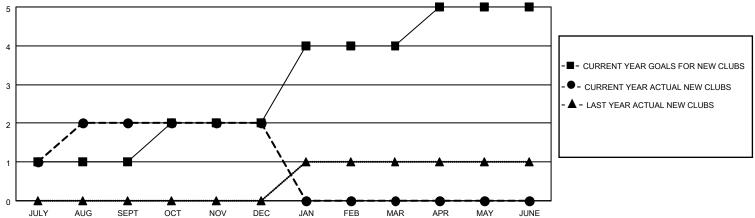

## District 4 L6

|               | Cluk          | os          |               | Members  RESULTS FOR 2020-2021 |                        |                         |                                                    |  |
|---------------|---------------|-------------|---------------|--------------------------------|------------------------|-------------------------|----------------------------------------------------|--|
|               | RESULTS FOR   | R 2020-2021 |               |                                |                        |                         |                                                    |  |
| QUARTER       | NEW CLUB GOAL | NEW CLUBS   | DROPPED CLUBS | QUARTER MEM                    | BER GROWTH NET<br>GOAL | MEMBER GROWTH<br>ACTUAL | DROPPED<br>MEMBERS ACTUAI<br>(including transfers) |  |
| JULY/AUG/SEPT | 1             | 2           | 0             | JULY/AUG/SEPT                  | 20                     | 156                     | 61                                                 |  |
| OCT/NOV/DEC   | 1             | 0           | 0             | OCT/NOV/DEC                    | 20                     | 36                      | 67                                                 |  |
| JAN/FEB/MAR   | 2             | 0           | 0             | JAN/FEB/MAR                    | 40                     | 0                       | 0                                                  |  |
| APR/MAY/JUNE  | 1             | 0           | 0             | APR/MAY/JUNE                   | 20                     | 0                       | 0                                                  |  |